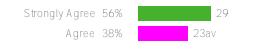

## School Fit

 Your average

 100%

 53 responses

 How did people respond?

 $\ensuremath{\mathbb{Q}}\xspace.1$  : Given your child's cultural background, how good

a fit is his/her school?

| Extremely Good | 44% | 23 |
|----------------|-----|----|
| Quite Good     | 38% | 20 |
| Slightly Good  | 0%  | 0  |
| NotGood AtAll  | 0%  | 0  |
| SomewhatGood   | 17% | 9  |
|                |     |    |