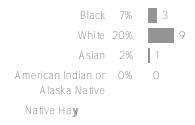

## Background Questions

How did people respond?

Q.1: What is your child's race or ethnicity?