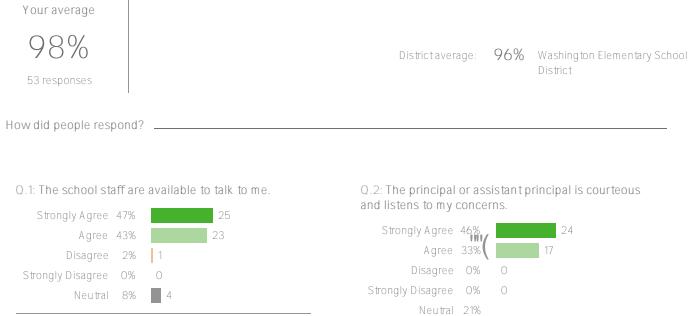

# Summary

| Topic Description     | Results | Comparison                                   |
|-----------------------|---------|----------------------------------------------|
| A cademic preparation | 98%     | 96% Washington Elementary<br>School District |
| District Climate      | 94%     | 89% Washington Elementary<br>School District |
| Parentengagement      | 98%     | 97% Washington Elementary<br>School District |

#### Soc<sup>a</sup>ial A wareness

Your average

District average: 96% Washington Elementary School District

How did people respond?

Q.1: Adults in this school are good examples of how we should treat each other (like respect, responsibility, and fairness).

Favorable: 98%

Stud