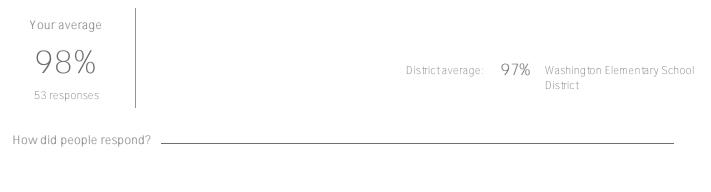

#### Parentengagement

#### Favorable: 98%

Q.2: I am kept informed about activities like after school programs, parent workshops and other events.

Favorable: 94%

Q.3: My child's teachers are available to discuss my child's learning needs with me.