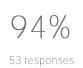

## District Climate

Your average

District average: 89% Washington Elementary School District

How did people respond?