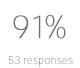

## School Fit

 Your average

 100%

 53 responses

 How did people respond?

 $\ensuremath{\mathbb{Q}}\xspace.1$  : Given your child's cultural background, how good

a fit is his/her school?

| Extremely Good | 44% | 23 |
|----------------|-----|----|
| Quite Good     | 38% | 20 |
| Slightly Good  | 0%  | 0  |
| NotGood AtAll  | 0%  | 0  |
| SomewhatGood   | 17% | 9  |
|                |     |    |