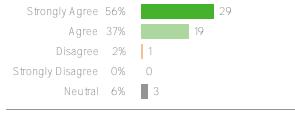

#### Favorable: 98%

Q.2: I am kept informed about activities like after school programs, parent workshops and other events.

Favorable: 94%

Q.3: My child's teachers are available to discuss my child's learning needs with me.